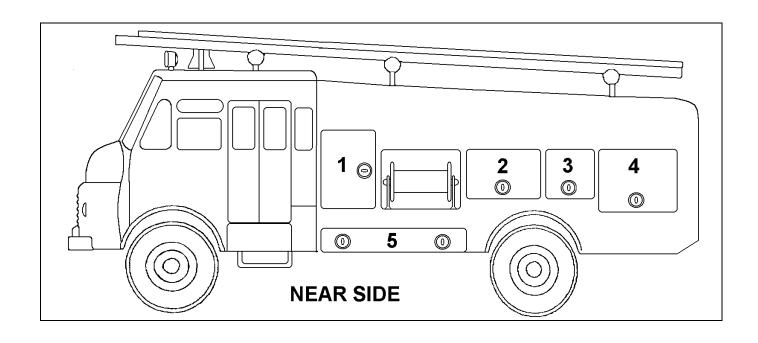

## **BEDFORD SP 4 x 4 - INVENTORY**

| Locker 1                              |                                                                                                                          |
|---------------------------------------|--------------------------------------------------------------------------------------------------------------------------|
| 1                                     | 300 gpm Light Portable Pump                                                                                              |
|                                       |                                                                                                                          |
| Locker 2                              |                                                                                                                          |
| 3                                     | Branch Type A                                                                                                            |
| 1 2                                   | Hand Control Branch                                                                                                      |
|                                       | Dividing Breeching                                                                                                       |
| 1                                     | Branch Diffuser                                                                                                          |
| 1                                     | Foam Branch & Pick-up Tube                                                                                               |
| 1                                     | Collecting Head                                                                                                          |
| 1                                     | Nozzle ½"                                                                                                                |
| 2                                     | Nozzle 1"                                                                                                                |
| 2                                     | Hose Beckett                                                                                                             |
| 4                                     | Universal Suction Wrenches                                                                                               |
|                                       |                                                                                                                          |
| Locker 3                              |                                                                                                                          |
| 8                                     | 2¾" Delivery Hose                                                                                                        |
| 1                                     | Canvas Sheet                                                                                                             |
|                                       |                                                                                                                          |
|                                       |                                                                                                                          |
| Locker 4                              | 00/// D. II                                                                                                              |
| Locker 4                              | 2¾" mm Delivery Hose                                                                                                     |
| 6                                     | 2¾" mm Delivery Hose                                                                                                     |
| 6 Locker 5                            |                                                                                                                          |
| 6 Locker 5                            | Large Axe                                                                                                                |
| 6 <b>Locker 5</b> 2 1                 | Large Axe<br>Shovel                                                                                                      |
| 6 <b>Locker 5</b> 2 1                 | Large Axe<br>Shovel<br>Crowbar                                                                                           |
| 6 <b>Locker 5</b> 2 1                 | Large Axe Shovel Crowbar Hydrant Key and Bar                                                                             |
| 6 Locker 5 2 1 1 2 1                  | Large Axe Shovel Crowbar Hydrant Key and Bar Pick & Helve                                                                |
| 6 Locker 5 2 1 1 2 1 1                | Large Axe Shovel Crowbar Hydrant Key and Bar Pick & Helve Hand Saw                                                       |
| 6 Locker 5 2 1 1 2 1 1 1              | Large Axe Shovel Crowbar Hydrant Key and Bar Pick & Helve Hand Saw Spade                                                 |
| 6 Locker 5 2 1 1 2 1 1                | Large Axe Shovel Crowbar Hydrant Key and Bar Pick & Helve Hand Saw                                                       |
| 6 Locker 5 2 1 1 2 1 1 1              | Large Axe Shovel Crowbar Hydrant Key and Bar Pick & Helve Hand Saw Spade                                                 |
| 6 Locker 5 2 1 1 2 1 1 2 Locker 6     | Large Axe Shovel Crowbar Hydrant Key and Bar Pick & Helve Hand Saw Spade Double Outlet Standpipe                         |
| 6 Locker 5 2 1 1 2 1 1 2 Locker 6 2   | Large Axe Shovel Crowbar Hydrant Key and Bar Pick & Helve Hand Saw Spade                                                 |
| 6 Locker 5 2 1 1 2 1 1 2 Locker 6     | Large Axe Shovel Crowbar Hydrant Key and Bar Pick & Helve Hand Saw Spade Double Outlet Standpipe  Hose Ramps             |
| 6 Locker 5 2 1 1 2 1 1 2 Locker 6 2 1 | Large Axe Shovel Crowbar Hydrant Key and Bar Pick & Helve Hand Saw Spade Double Outlet Standpipe  Hose Ramps 50' GP Line |

| Locker 7 |                   |
|----------|-------------------|
| 8        | 2¾" Delivery Hose |
| 12       | Chimney Rods      |
| 1        | Canvas Sheet      |

| Locker 8 |                               |
|----------|-------------------------------|
| 4        | Hose Bandages                 |
| 2        | Canvas Buckets                |
| 1        | Collecting Head               |
| 1        | Hearth Kit                    |
| 1        | Stirrup Pump + Chimney Nozzle |
| 1        | 4" Strainer                   |
| 1        | 5 ½ " Strainer                |
| 1        | 4" Basket Strainer            |
| 1        | 5 1/2" Basket Strainer        |
|          |                               |

| Locker 9 |                              |
|----------|------------------------------|
| 1        | 5 Gallon Water Container     |
| 2        | 4.5 Gallon Petrol Containers |

| Locker 10 |                     |
|-----------|---------------------|
| 1         | First Aid Kit       |
| 3         | Hand Lamps          |
| 6         | Hand Lamp Batteries |

| Rear |                         |
|------|-------------------------|
| 1    | Axle Assembly LPP       |
| 4    | Suction Hose (4" x 8')  |
| 4    | Suction Hose (5½" x 8') |

| Roof |                        |
|------|------------------------|
| 1    | Short Extension Ladder |
| 1    | 35' Ladder             |
| 1    | Steel Shod Leader      |
| 1    | Ceiling Hook           |

| Cab |                           |
|-----|---------------------------|
| 1   | Vehicle Fire Extinguisher |

## **BEDFORD SP 4 x 4 - INVENTORY KEY**