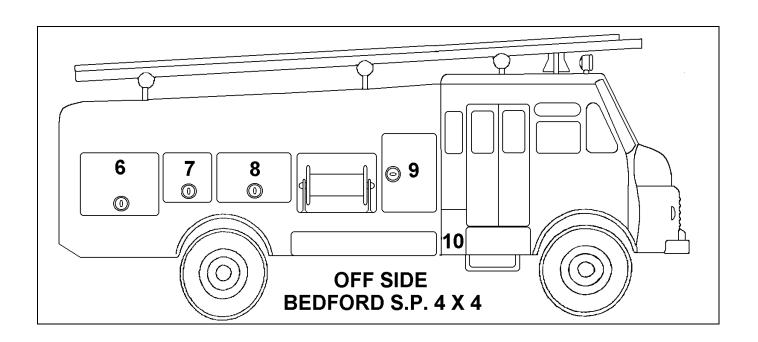

## **BEDFORD SP 4 x 4 - INVENTORY**

| Locker 1                              |                                                                                                                          |
|---------------------------------------|--------------------------------------------------------------------------------------------------------------------------|
| 1                                     | 300 gpm Light Portable Pump                                                                                              |
|                                       |                                                                                                                          |
| Locker 2                              |                                                                                                                          |
| 3                                     | Branch Type A                                                                                                            |
| 1 2                                   | Hand Control Branch                                                                                                      |
|                                       | Dividing Breeching                                                                                                       |
| 1                                     | Branch Diffuser                                                                                                          |
| 1                                     | Foam Branch & Pick-up Tube                                                                                               |
| 1                                     | Collecting Head                                                                                                          |
| 1                                     | Nozzle ½"                                                                                                                |
| 2                                     | Nozzle 1"                                                                                                                |
| 2                                     | Hose Beckett                                                                                                             |
| 4                                     | Universal Suction Wrenches                                                                                               |
|                                       |                                                                                                                          |
| Locker 3                              |                                                                                                                          |
| 8                                     | 2¾" Delivery Hose                                                                                                        |
| 1                                     | Canvas Sheet                                                                                                             |
|                                       |                                                                                                                          |
|                                       |                                                                                                                          |
| Locker 4                              | 00/// D. II                                                                                                              |
| Locker 4                              | 2¾" mm Delivery Hose                                                                                                     |
| 6                                     | 2¾" mm Delivery Hose                                                                                                     |
| 6 Locker 5                            |                                                                                                                          |
| 6 Locker 5                            | Large Axe                                                                                                                |
| 6 <b>Locker 5</b> 2 1                 | Large Axe<br>Shovel                                                                                                      |
| 6 <b>Locker 5</b> 2 1                 | Large Axe<br>Shovel<br>Crowbar                                                                                           |
| 6 <b>Locker 5</b> 2 1                 | Large Axe Shovel Crowbar Hydrant Key and Bar                                                                             |
| 6 Locker 5 2 1 1 2 1                  | Large Axe Shovel Crowbar Hydrant Key and Bar Pick & Helve                                                                |
| 6 Locker 5 2 1 1 2 1 1                | Large Axe Shovel Crowbar Hydrant Key and Bar Pick & Helve Hand Saw                                                       |
| 6 Locker 5 2 1 1 2 1 1 1              | Large Axe Shovel Crowbar Hydrant Key and Bar Pick & Helve Hand Saw Spade                                                 |
| 6 Locker 5 2 1 1 2 1 1                | Large Axe Shovel Crowbar Hydrant Key and Bar Pick & Helve Hand Saw                                                       |
| 6 Locker 5 2 1 1 2 1 1 1              | Large Axe Shovel Crowbar Hydrant Key and Bar Pick & Helve Hand Saw Spade                                                 |
| 6 Locker 5 2 1 1 2 1 1 2 Locker 6     | Large Axe Shovel Crowbar Hydrant Key and Bar Pick & Helve Hand Saw Spade Double Outlet Standpipe                         |
| 6 Locker 5 2 1 1 2 1 1 2 Locker 6 2   | Large Axe Shovel Crowbar Hydrant Key and Bar Pick & Helve Hand Saw Spade                                                 |
| 6 Locker 5 2 1 1 2 1 1 2 Locker 6     | Large Axe Shovel Crowbar Hydrant Key and Bar Pick & Helve Hand Saw Spade Double Outlet Standpipe  Hose Ramps             |
| 6 Locker 5 2 1 1 2 1 1 2 Locker 6 2 1 | Large Axe Shovel Crowbar Hydrant Key and Bar Pick & Helve Hand Saw Spade Double Outlet Standpipe  Hose Ramps 50' GP Line |

| Locker 7 |                   |
|----------|-------------------|
| 8        | 2¾" Delivery Hose |
| 12       | Chimney Rods      |
| 1        | Canvas Sheet      |

| Locker 8 |                               |
|----------|-------------------------------|
| 4        | Hose Bandages                 |
| 2        | Canvas Buckets                |
| 1        | Collecting Head               |
| 1        | Hearth Kit                    |
| 1        | Stirrup Pump + Chimney Nozzle |
| 1        | 4" Strainer                   |
| 1        | 5 ½ " Strainer                |
| 1        | 4" Basket Strainer            |
| 1        | 5 1/2" Basket Strainer        |
|          |                               |

| Locker 9 |                              |
|----------|------------------------------|
| 1        | 5 Gallon Water Container     |
| 2        | 4.5 Gallon Petrol Containers |

| Locker 10 |                     |
|-----------|---------------------|
| 1         | First Aid Kit       |
| 3         | Hand Lamps          |
| 6         | Hand Lamp Batteries |

| Rear |                         |
|------|-------------------------|
| 1    | Axle Assembly LPP       |
| 4    | Suction Hose (4" x 8')  |
| 4    | Suction Hose (5½" x 8') |

| Roof |                        |
|------|------------------------|
| 1    | Short Extension Ladder |
| 1    | 35' Ladder             |
| 1    | Steel Shod Leader      |
| 1    | Ceiling Hook           |

| Cab |                           |
|-----|---------------------------|
| 1   | Vehicle Fire Extinguisher |

## **BEDFORD SP 4 x 4 - INVENTORY KEY**